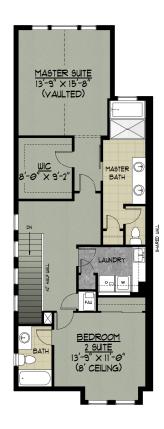

MAIN FLOOR PLAN

UPPER FLOOR PLAN

LOWER FLOOR PLAN

| P146 | €€ | 5  |
|------|----|----|
| M23  | -  | GR |

| UNIT AREA:                                  |                            |
|---------------------------------------------|----------------------------|
| LOWER FLOOR:<br>MAIN FLOOR:<br>UPPER FLOOR: | 578 SF<br>863 SF<br>985 SF |
| TOTAL LIVING:                               | 2,426 SF                   |
| GARAGE                                      | 262 SF                     |
| OPT. RENTAL:                                | 400 SF                     |