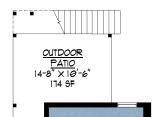

MAIN FLOOR PLAN

UPPER FLOOR PLAN

LOWER FLOOR PLAN

| P146 | €€ | 5  |
|------|----|----|
| M23  | -  | GR |

| UNIT AREA:                                  |                            |
|---------------------------------------------|----------------------------|
| LOWER FLOOR:<br>MAIN FLOOR:<br>UPPER FLOOR: | 578 SF<br>863 SF<br>985 SF |
| TOTAL LIVING:                               | 2,426 SF                   |
| GARAGE                                      | 262 SF                     |
| OPT. RENTAL:                                | 400 SF                     |