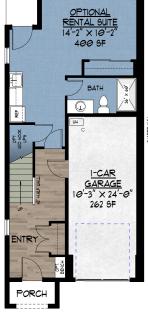

| P146 | €€ | 5  |
|------|----|----|
| M23  | -  | GR |

| UNIT AREA:                                  |                            |
|---------------------------------------------|----------------------------|
| LOWER FLOOR:<br>MAIN FLOOR:<br>UPPER FLOOR: | 578 SF<br>863 SF<br>985 SF |
| TOTAL LIVING:                               | 2,426 SF                   |
| GARAGE                                      | 262 SF                     |
| OPT. RENTAL:                                | 400 SF                     |

MAIN FLOOR PLAN

UPPER FLOOR PLAN

LOWER FLOOR PLAN