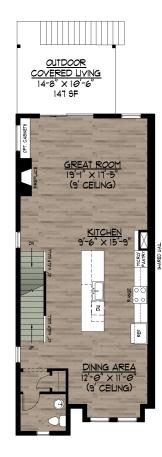

MAIN FLOOR PLAN

UPPER FLOOR PLAN

LOWER FLOOR PLAN

| P146 | €€ | 5  |
|------|----|----|
| M23  | -  | GR |

| UNIT AREA:                                  |                            |
|---------------------------------------------|----------------------------|
| LOWER FLOOR:<br>MAIN FLOOR:<br>UPPER FLOOR: | 578 SF<br>863 SF<br>985 SF |
| TOTAL LIVING:                               | 2,426 SF                   |
| GARAGE                                      | 262 SF                     |
| OPT. RENTAL:                                | 400 SF                     |