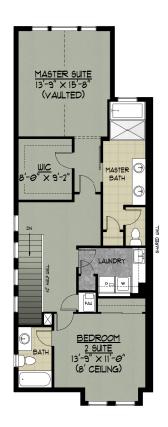

P1416 M23 - GR

| UN | IT AREA:                                    | Į                          |
|----|---------------------------------------------|----------------------------|
|    | LOWER FLOOR:<br>MAIN FLOOR:<br>UPPER FLOOR: | 518 SF<br>863 SF<br>985 SF |
|    | TOTAL LIVING:                               | 2,426 SF                   |
|    | GARAGE:                                     | 23Ø SF                     |
| ,  | OPT. RENTAL:                                | 43Ø SF                     |
|    |                                             |                            |

Copyright @ Renaissance Homes 2018

MAIN FLOOR PLAN

UPPER FLOOR PLAN

LOWER FLOOR PLAN