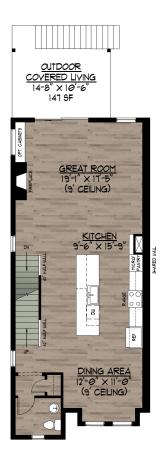

P1416 M23 - GR

| UN | IT AREA:                                    | Į                          |
|----|---------------------------------------------|----------------------------|
|    | LOWER FLOOR:<br>MAIN FLOOR:<br>UPPER FLOOR: | 518 SF<br>863 SF<br>985 SF |
|    | TOTAL LIVING:                               | 2,426 SF                   |
|    | GARAGE:                                     | 23Ø SF                     |
| ,  | OPT. RENTAL:                                | 43Ø SF                     |
|    |                                             |                            |

Copyright @ Renaissance Homes 2018

MAIN FLOOR PLAN

UPPER FLOOR PLAN

LOWER FLOOR PLAN