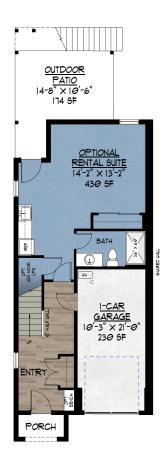

P1416 M23 - GR

| UN | IT AREA:                                    | Į                          |
|----|---------------------------------------------|----------------------------|
|    | LOWER FLOOR:<br>MAIN FLOOR:<br>UPPER FLOOR: | 518 SF<br>863 SF<br>985 SF |
|    | TOTAL LIVING:                               | 2,426 SF                   |
|    | GARAGE:                                     | 23Ø SF                     |
| ,  | OPT. RENTAL:                                | 43Ø SF                     |
|    |                                             |                            |

Copyright @ Renaissance Homes 2018

MAIN FLOOR PLAN

UPPER FLOOR PLAN

LOWER FLOOR PLAN