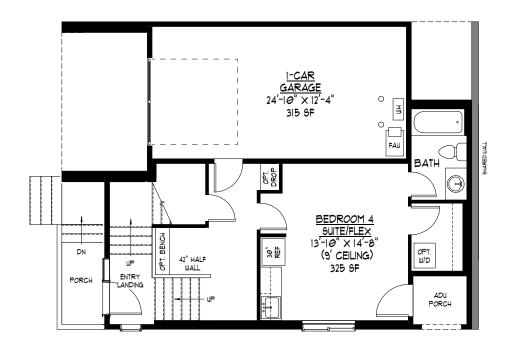

## LOWER FLOOR PLAN

## P1412 M31 - GL

| AREA:                                       |                              |
|---------------------------------------------|------------------------------|
| LOWER FLOOR:<br>MAIN FLOOR:<br>UPPER FLOOR: | 550 SF<br>111 SF<br>1,001 SF |
| TOTAL LIVING:                               | 2,322 SF                     |
| GARAGE                                      | 315 SF                       |