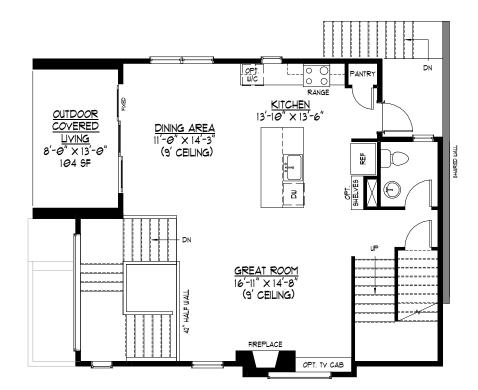

## MAIN FLOOR PLAN

## P1412 M31 - GL

| AREA:                                       |                              |
|---------------------------------------------|------------------------------|
| LOWER FLOOR:<br>MAIN FLOOR:<br>UPPER FLOOR: | 550 SF<br>111 SF<br>1,001 SF |
| TOTAL LIVING:                               | 2,322 SF                     |
| GARAGE                                      | 315 SF                       |