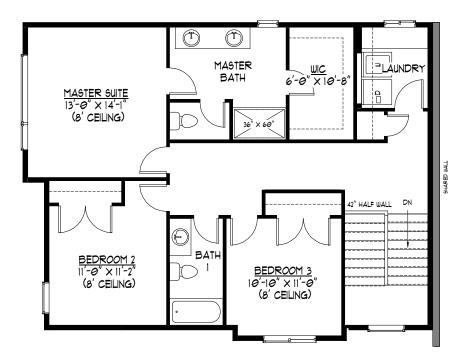

## UPPER FLOOR PLAN

## P1412 M31 - GL

| AREA:                                       |                              |
|---------------------------------------------|------------------------------|
| LOWER FLOOR:<br>MAIN FLOOR:<br>UPPER FLOOR: | 550 SF<br>111 SF<br>1,001 SF |
| TOTAL LIVING:                               | 2,322 SF                     |
| GARAGE                                      | 315 SF                       |