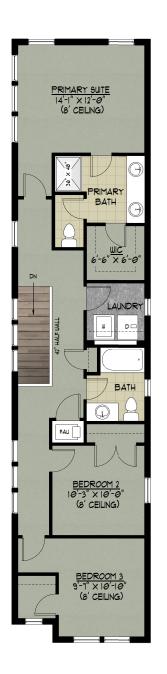

## UPPER FLOOR PLAN

-----

| KEY  |                                                    |  |
|------|----------------------------------------------------|--|
|      | CARPET                                             |  |
|      | CONCRETE                                           |  |
| 1000 | HARDWOOD<br>*DOES NOT INDICATE<br>PLANK DIRECTION* |  |
|      | TILE                                               |  |
| 2ª   | VINYL                                              |  |
| 5    |                                                    |  |