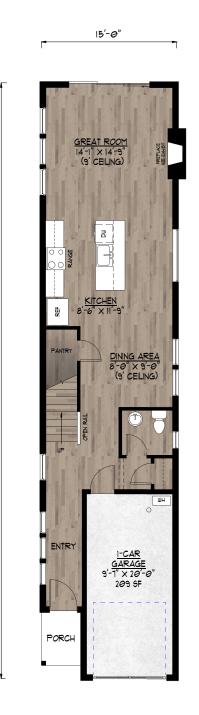

MAIN FLOOR PLAN

,0-,99

| 141 SF<br>946 SF |
|------------------|
| 1,693 SF         |
| 209 SF           |
|                  |

COPYRIGHT © RENAISSANCE HOMES, PHONE: (503) 636-5600 We are committed to constantly updating and improving our homes. As a result, floor plans, elevations, and prices are subject to change without notice. Artisti's renderings may not exactly represent final product. Copyright © Renaissance Homes 2018

| KEY  |                                                    |  |
|------|----------------------------------------------------|--|
|      | CARPET                                             |  |
|      | CONCRETE                                           |  |
| 1000 | HARDWOOD<br>*DOES NOT INDICATE<br>PLANK DIRECTION* |  |
|      | TILE                                               |  |
| 2ª   | VINYL                                              |  |
| 5    |                                                    |  |