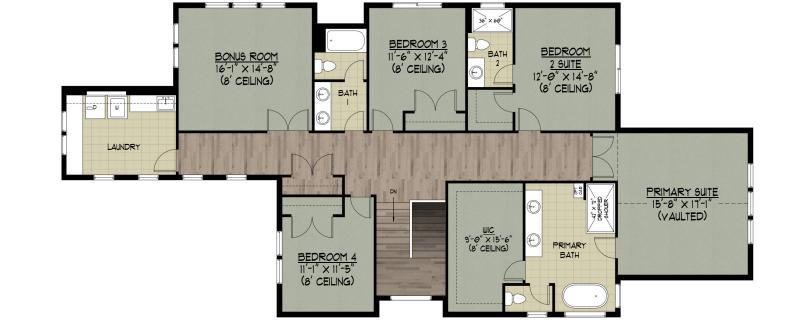

MAIN FLOOR PLAN

95'-6"

OPT. DOOR

| OC116<br>DELAVAN            | - GR                 |
|-----------------------------|----------------------|
| AREA:                       | L                    |
| MAIN FLOOR:<br>UPPER FLOOR: | 1,596 SF<br>2,109 SF |
| TOTAL LIVING:               | 3,105 SF             |
| GARAGE                      | 743 SF               |

| KEY |                                        |  |
|-----|----------------------------------------|--|
|     | CARPET                                 |  |
|     | CONCRETE                               |  |
|     | +DOES NOT INDICATE<br>PLANK DIRECTION+ |  |
|     | TILE                                   |  |
|     | VINYL                                  |  |
| 5   |                                        |  |