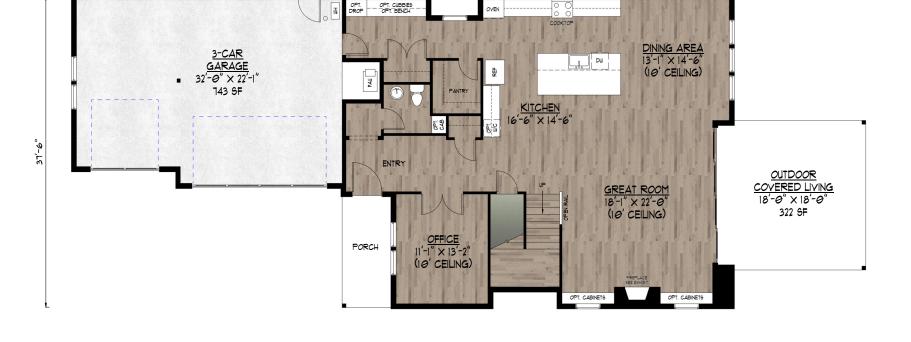

MAIN FLOOR PLAN

95'-6"

OPT. DOOR

| OC116<br>DELAVAN            | - GR                 |
|-----------------------------|----------------------|
| AREA:                       | L                    |
| MAIN FLOOR:<br>UPPER FLOOR: | 1,596 SF<br>2,109 SF |
| TOTAL LIVING:               | 3,105 SF             |
| GARAGE                      | 743 SF               |

| KEY |                                        |  |
|-----|----------------------------------------|--|
|     | CARPET                                 |  |
|     | CONCRETE                               |  |
|     | +DOES NOT INDICATE<br>PLANK DIRECTION+ |  |
|     | TILE                                   |  |
|     | VINYL                                  |  |
| 5   |                                        |  |