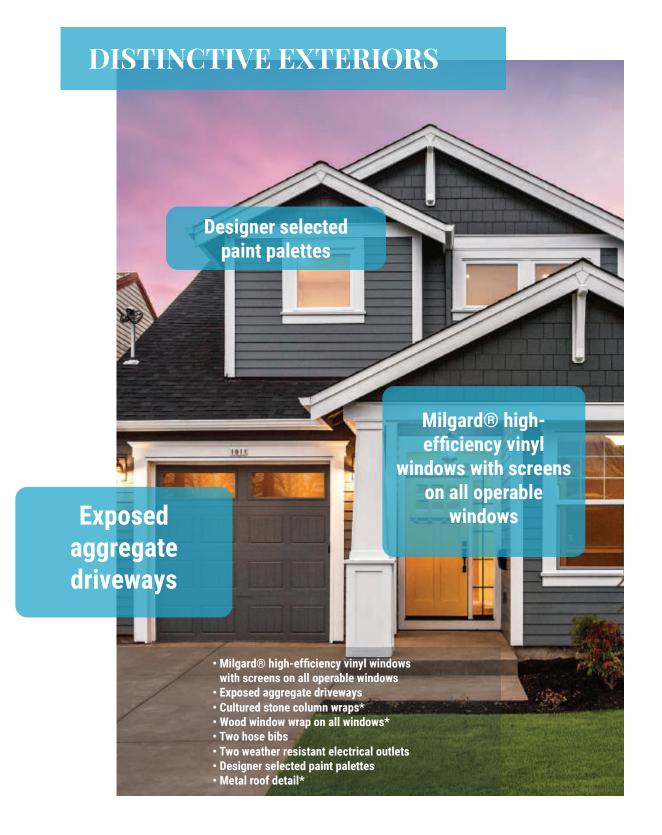

#### **DISTINCTIVE EXTERIORS**

- Milgard® high-efficiency vinyl windows with screens on all operable windows
- Exposed aggregate driveways
- Cultured stone column wraps\*
- Wood window wrap on all windows\*
- Two hose bibs
- Two weather resistant electrical outlets
- Designer selected paint palettes
- Metal roof detail\*