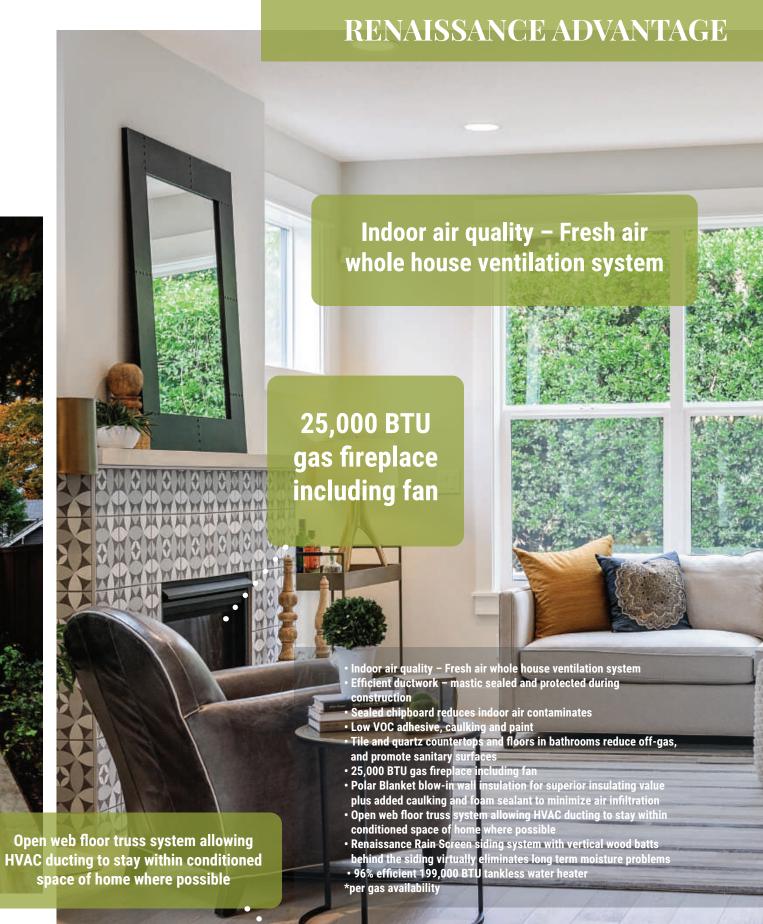

### **RENAISSANCE ADVANTAGE**

- Indoor air quality Fresh air whole house ventilation system
- Efficient ductwork mastic sealed and protected during construction
- Sealed chipboard reduces indoor air contaminates
- · Low VOC adhesive, caulking and paint
- Tile and quartz countertops and floors in bathrooms reduce off-gas, and promote sanitary surfaces
- 25,000 BTU gas fireplace including fan
- Polar Blanket blow-in wall insulation for superior insulating value plus added caulking and foam sealant to minimize air infiltration
- Open web floor truss system allowing HVAC ducting to stay within conditioned space of home where possible
- Renaissance Rain Screen siding system with vertical wood batts behind the siding virtually eliminates long term moisture problems
- 96% efficient 199,000 BTU tankless water heater \*per gas availability