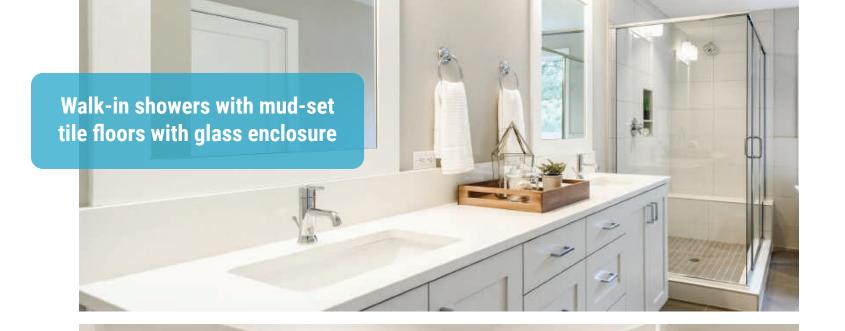

YOU DESERVE TO LIVE IN THE BEST BUILT HOME IN PORTLAND. RENAISSANCE DELIVERS THAT FOR YOU.

- Full 3¼" wood wrapped mirrors over
- Slab quartz countertops with undermount sinks and tile tub deck
- 6' fiberglass soaking tub
- Easy clean tile floors throughout bathroom
- Plumbing faucets by Delta® in choice of 4 finishes (chrome, brushed nickel, oil rubbed bronze or matte black)
- Spacious walk-in closets
- Linen storage
- Walk-in showers with mud-set tile floors with glass enclosure

### **LUXURIOUS MASTER SUITES**

- Full 3¼" wood wrapped mirrors over vanities
- Slab quartz countertops with undermount sinks and tile tub deck
- 6' fiberglass soaking tub
- · Easy clean tile floors throughout bathroom
- Plumbing faucets by Delta® in choice of 4 finishes (chrome, brushed nickel, oil rubbed bronze or matte black)
- Spacious walk-in closets
- Linen storage
- Walk-in showers with mud-set tile floors with glass enclosure