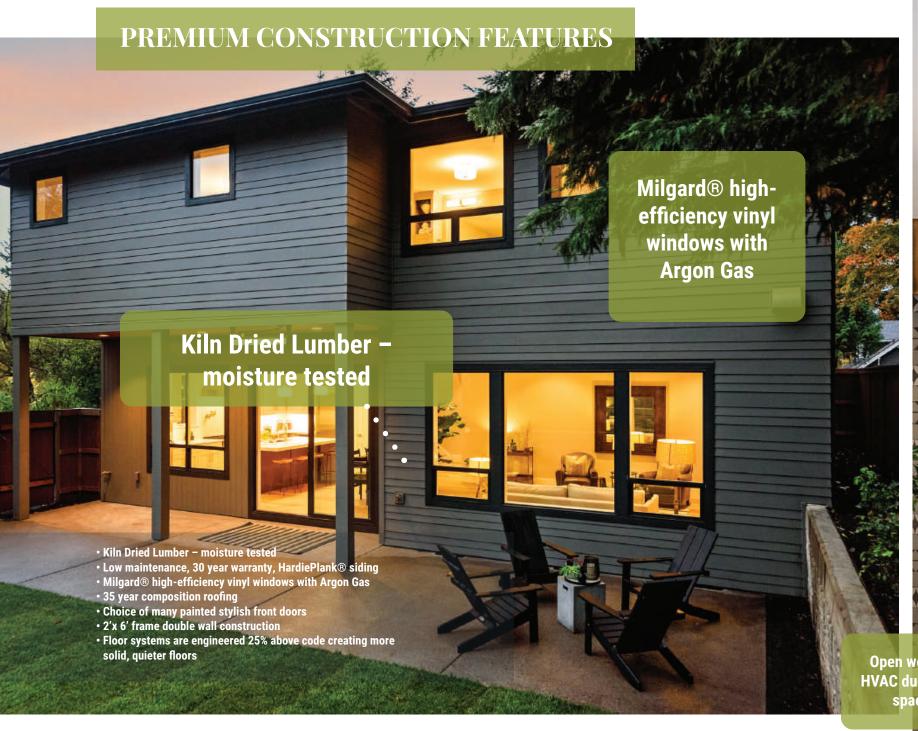

#### PREMIUM CONSTRUCTION FEATURES

- Kiln Dried Lumber moisture tested
- · Low maintenance, 30 year warranty, HardiePlank® siding
- Milgard® high-efficiency vinyl windows with Argon Gas
- 35 year composition roofing
- Choice of many painted stylish front doors
- 2'x 6' frame double wall construction
- Floor systems are engineered 25% above code creating more solid, quieter floors
- \*Per Plan