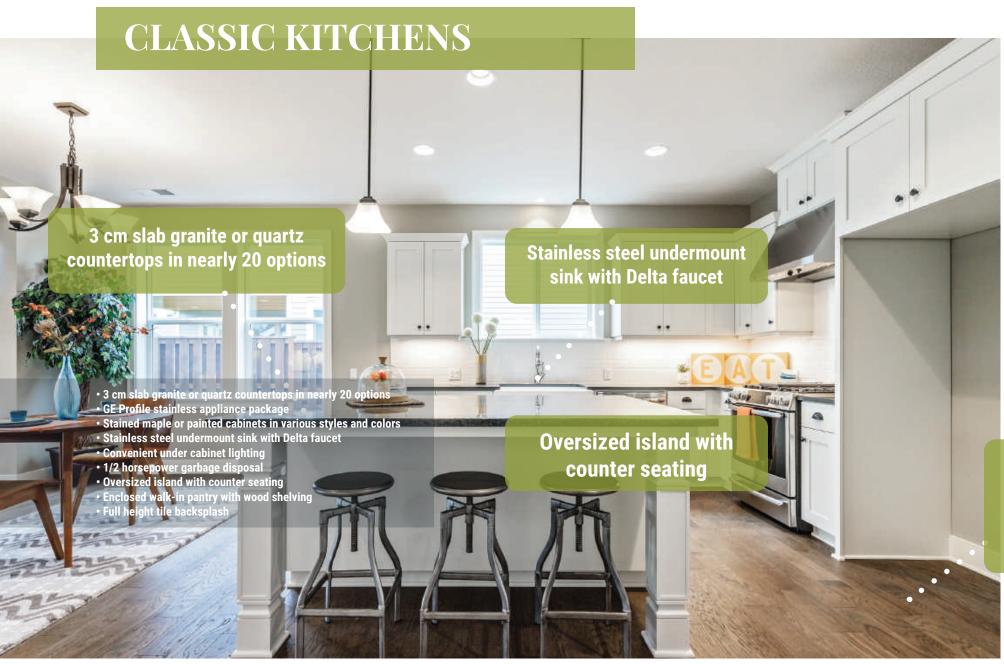

## **CLASSIC KITCHENS**

- 3 cm slab granite or quartz countertops in nearly 20 options
- GE Profile stainless appliance package
- Stained maple or painted cabinets in various styles and colors
- Stainless steel undermount sink with Delta faucet
- · Convenient under cabinet lighting
- 1/2 horsepower garbage disposal
- Oversized island with counter seating
- Enclosed walk-in pantry with wood shelving
- Full height tile backsplash