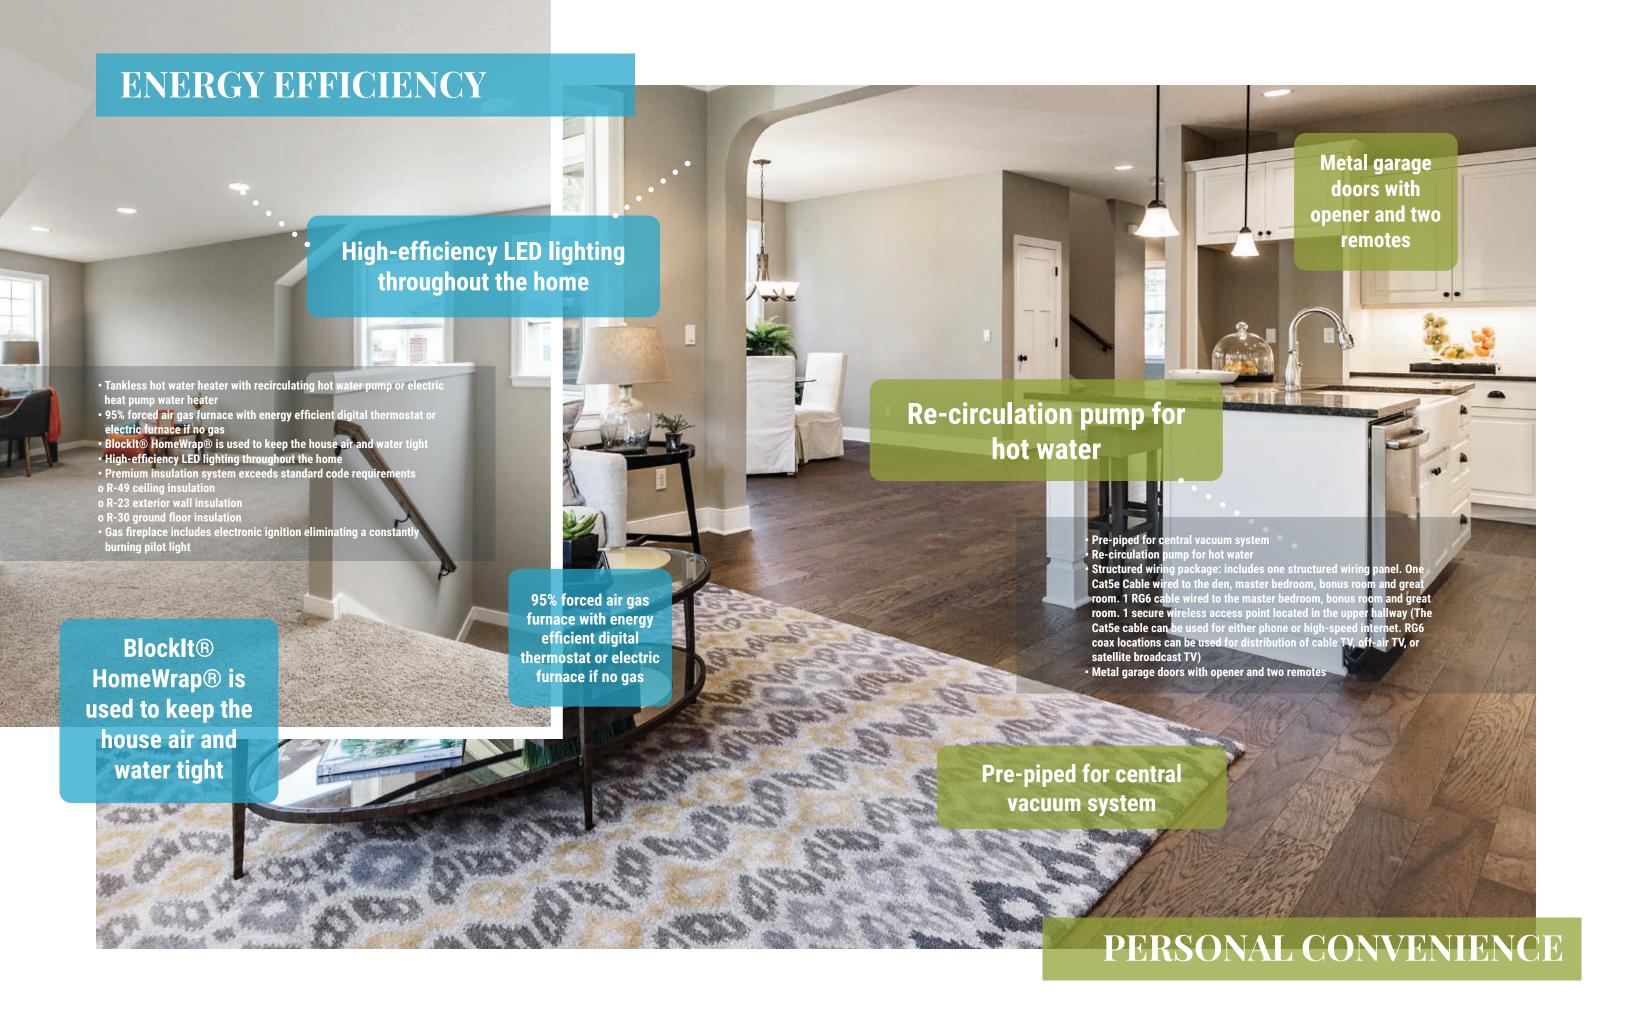

#### **ENERGY EFFICIENCY**

- Tankless hot water heater w/ recirculating hot water pump or electric heat pump water heater
- 95% forced air gas furnace with energy efficient digital thermostat or electric furnace if no gas
- BlockIt® HomeWrap® is used to keep the house air and water tight
- · High-efficiency LED lighting throughout the home
- Premium insulation system exceeds standard code requirement
- o R-49 ceiling insulation
- o R-23 exterior wall insulation
- o R-30 ground floor insulation
- Gas fireplace includes electronic ignition eliminating a constantly burning pilot light

# PERSONAL CONVENIENCE

- Pre-piped for central vacuum system
- Re-circulation pump for hot water
- Structured wiring package: includes one structured wiring panel. One Cat5e Cable wired to the den, master bedroom, bonus room and great room. 1 RG6 cable wired to the master bedroom, bonus room and great room. 1 pre-wire secure wireless access point located in the upper hallway (The Cat5e cable can be used for either phone or high-speed internet. RG6 coax locations can be used for distribution of cable TV, off-air TV, or satellite broadcast TV)
- · Metal garage doors with opener and two remotes