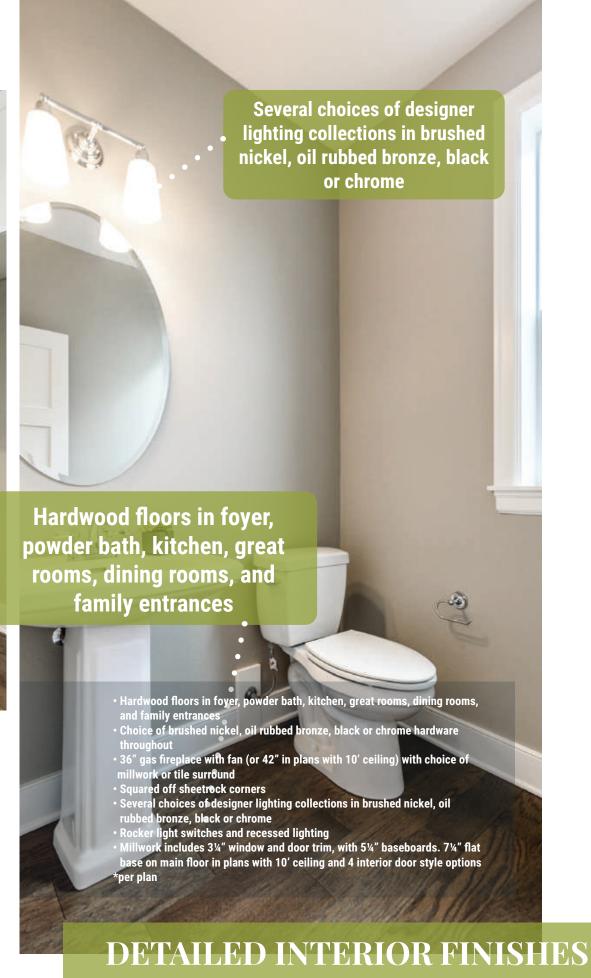

#### **DETAILED INTERIOR FINISHES**

- Hardwood floors in foyer, powder bath, kitchen, great rooms, dining rooms, and family entrances
- Choice of brushed nickel, oil rubbed bronze, black or chrome hardware throughout
- 36" gas fireplace with fan (or 42" in plans with 10' ceiling) with choice of millwork or tile surround
- · Squared off sheetrock corners
- Several choices of designer lighting collections in brushed nickel, oil rubbed bronze, black or chrome
- Rocker light switches and recessed lighting
- Millwork includes 3¼" window and door trim, with 5¼" baseboards. 7¼" flat base on main floor in plans with 10' ceiling and 4 interior door style options