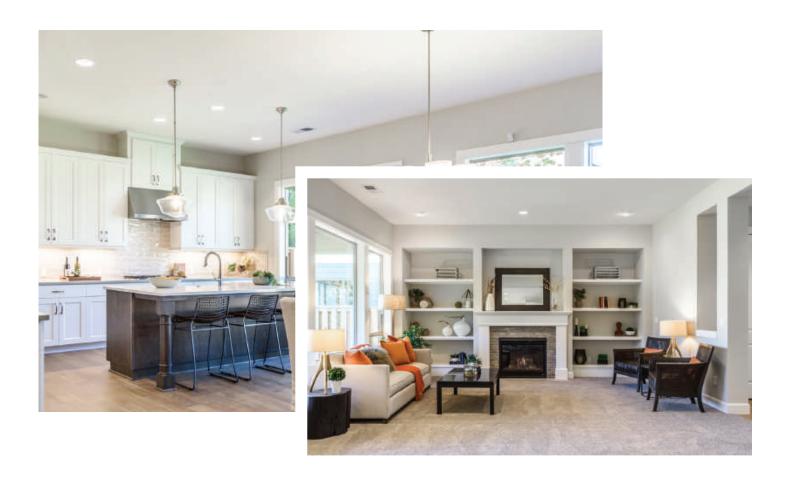

#### **DETAILED INTERIOR FINISHES**

- Hardwood floors in foyer, powder bath, kitchen, great rooms, dining rooms, and family entrances
- Choice of brushed nickel, oil rubbed bronze, black or chrome hardware throughout
- 36" gas fireplace with fan (or 42" in plans with 10' ceiling) with choice of millwork or tile surround
- · Squared off sheetrock corners
- Several choices of designer lighting collections in brushed nickel, oil rubbed bronze, black or chrome
- Rocker light switches and recessed lighting
- Millwork includes 3¼" window and door trim, with 5¼" baseboards. 7¼" flat base on main floor in plans with 10' ceiling and 4 interior door style options

## **CLASSIC KITCHENS**

- 3 cm slab granite or quartz countertops in nearly 20 options
- GE Profile stainless appliance package
- Stained maple or painted cabinets in various styles and colors
- Stainless steel undermount sink with Delta faucet
- · Convenient under cabinet lighting
- 1/2 horsepower garbage disposal
- Oversized island with counter seating
- Enclosed walk-in pantry with wood shelving
- Full height tile backsplash