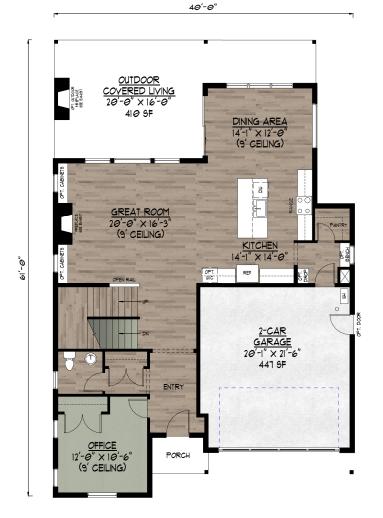

## MAIN FLOOR PLAN

## P1493 MARSHALL

|     |                                                                                                                                                   | _                                |                  |  |
|-----|---------------------------------------------------------------------------------------------------------------------------------------------------|----------------------------------|------------------|--|
| A   | REA:                                                                                                                                              |                                  | ĥ                |  |
|     | MAIN FLOOR:<br>UPPER FLOOR:<br>LOWER FLOOR:                                                                                                       | 1,2 <i>0</i> 4<br>1,345<br>923   | SF               |  |
|     | TOTAL LIVING:                                                                                                                                     | 3,472                            | SF               |  |
| ļ   | GARAGE:                                                                                                                                           | 447                              | SF               |  |
| COF | YRIGHT © RENAISSANCE HOMES                                                                                                                        | , PHONE: (50                     | 3) 636-5600      |  |
|     | mmitted to constantly updating and ir<br>s, elevations, and prices are subject t<br>renderings may not exactly repre<br>Copyright © Renaissance H | o change with<br>sent final prod | out notice. Arti |  |
|     | KEY                                                                                                                                               |                                  |                  |  |