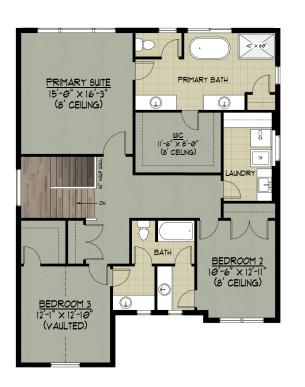

## UPPER FLOOR PLAN



## MAIN FLOOR PLAN



## P1493 MARSHALL

|     |                                                                                                                                                   | _                                |                  |  |
|-----|---------------------------------------------------------------------------------------------------------------------------------------------------|----------------------------------|------------------|--|
| A   | REA:                                                                                                                                              |                                  | ĥ                |  |
|     | MAIN FLOOR:<br>UPPER FLOOR:<br>LOWER FLOOR: